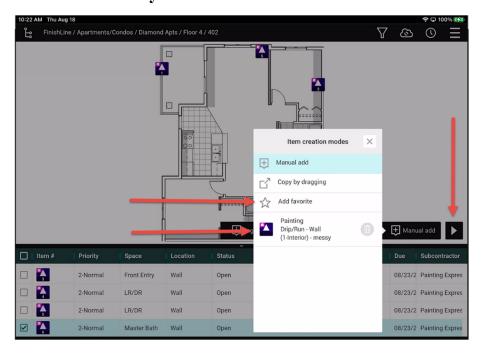

## **Creating and Using Favorites**

A dialog box will pop up asking if you are sure you want to add this to your Favorites list. Click the OK button.

To access your new favorite, click on the white triangle icon on the left to open up the ribbon, now change from Manual add to Add favorite. Now you can choose from your list of favorites.

## **Creating and Using Favorites**

Now everywhere you click on the floor plan will create a copy of your favorite, This is useful for items that show up frequently. IE missing cover plants, stains on the floor, paint scuffs, etc.