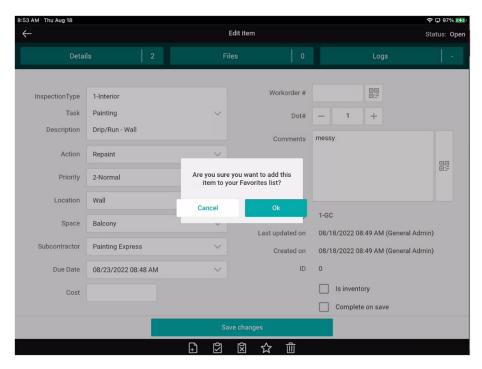

## **Creating and Using Favorites**

A dialog box will pop up asking if you are sure you want to add this to your Favorites list. Click the OK button.

To access your new favorite, click on the white triangle icon on the left to open up the ribbon, now change from Manual add to Add favorite. Now you can choose from your list of favorites.