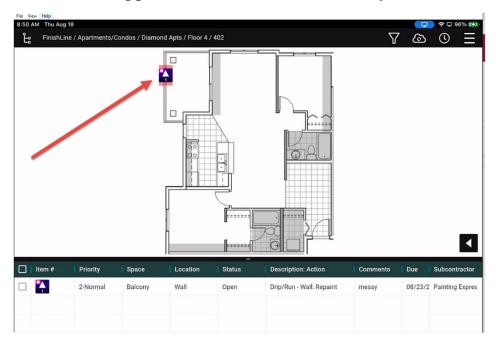

## **Creating and Using Favorites**

While in the app create and save an item that you want to turn into a favorite.

Open the item back up by clicking on the icon on the floor plan or choosing it from the list at the bottom. Then click on the star shaped icon at the bottom.