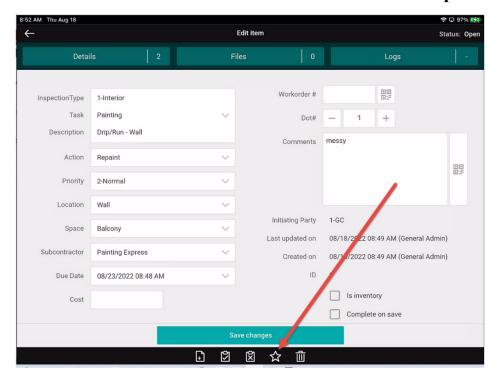

## **Creating and Using Favorites**

While in the app create and save an item that you want to turn into a favorite.

Open the item back up by clicking on the icon on the floor plan or choosing it from the list at the bottom. Then click on the star shaped icon at the bottom.